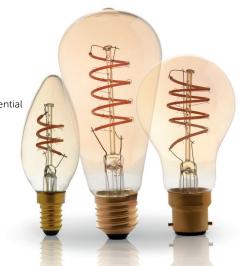

## Aztex High CRI LED Soft Coil Candle/GLS/Squirrel Cage

- Special extended filament to replicate traditional vintage amber glow
- High CRI to ensure brightly coloured products are displayed to their full potential
- Amber Glass Coating for decorative vintage look
- Ideal for creating mood lighting
- Over 90% energy saving compared to incandescent vintage lamps
- Super low energy consumption
- Widely used in the hospitality sector and domestically alike

| 3 Year Silver Warranty |                                                                                |       |     |          |
|------------------------|--------------------------------------------------------------------------------|-------|-----|----------|
| Code                   | Lamp Type                                                                      | Temp  | Lm  | ØxH (mm) |
| Dimmable               |                                                                                |       |     |          |
| 60027                  | 4W LED Vintage Soft Coil Vertical Filament Candle - SES, Dimmable, Amber       |       |     | 35x95    |
| 60015                  | 4W LED Vintage Soft Coil Vertical Filament GLS - ES, Dimmable, Amber           |       |     | 60x115   |
| 60016                  | 4W LED Vintage Soft Coil Vertical Filament GLS - BC, Dimmable, Amber           | 1800K | 150 | 60x115   |
| 60017                  | 4W LED Vintage Soft Coil Vertical Filament Squirrel Cage - ES, Dimmable, Amber |       |     | 64x140   |
| 60018                  | 4W LED Vintage Soft Coil Vertical Filament Squirrel Cage - BC, Dimmable, Amber |       |     | 64x140   |